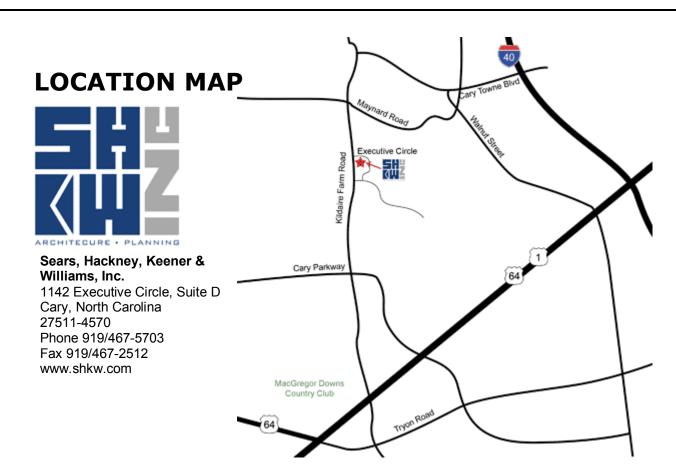

## From I-40/RDU

- 1. Take I-40 (East from RDU) to Exit 291 (Cary Towne Blvd.)
- 2. Go to the top of the exit ramp and make a RIGHT onto CARY TOWNE BLVD.
- 3. At the 2nd stoplight, turn LEFT onto MAYNARD ROAD.
- 4. Keep on Maynard Road until the 2nd stoplight (Kildaire Farm Road)
- 5. Turn LEFT onto KILDAIRE FARM ROAD.
- 6. At the 2nd stoplight, turn LEFT on EXECUTIVE CIRCLE.
- 7. Turn RIGHT into the parking lot for 1142 Executive Circle. (The 1st RIGHT AFTER the JM Edwards Jewelry parking lot.)
- 8. Our office is in Suite D at the basement level of the building.

## From North Raleigh

- 1. Take the I-440 West Beltline to Sanford/Durham/Cary until the same road turns into US 1 South.
- 2. Stay on US 1 South for 2-3 miles, until the CARY PARKWAY EXIT.
- 3. Turn RIGHT onto CARY PARKWAY.
- 4. At the 4<sup>th</sup> stoplight, turn RIGHT onto KILDAIRE FARM ROAD.
- 5. At the 4<sup>th</sup> stoplight, turn RIGHT onto Executive Circle.
- 6. Turn RIGHT into the parking lot for 1142 EXECUTIVE CIRCLE. (The 1st RIGHT AFTER the JM Edwards Jewelry parking lot.)
- 7. Our office is in Suite D at the basement level of the building.

## From Hwy 64

- 1. Take Hwy 64 East past the US 1 overpass until Hwy 64 East turns into TRYON ROAD.
- 2. At the 3<sup>rd</sup> stoplight from the US 1 overpass, turn LEFT onto KILDAIRE FARM ROAD.
- 3. At the 7<sup>th</sup> stoplight, turn RIGHT onto EXECUTIVE CIRCLE.
- 4. Turn RIGHT into the parking lot for 1142 EXECUTIVE CIRCLE. (The 1st RIGHT AFTER the JM Edwards Jewelry parking lot.)
- 5. Our office is in Suite D at the basement level of the building.